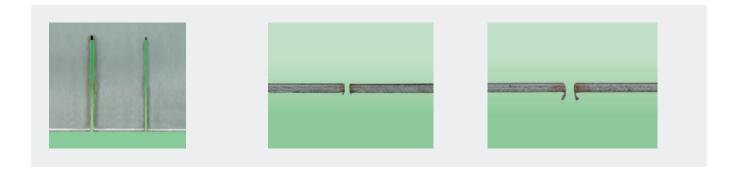

## Napomena

- Skladištiti na suhom mjestu na sobnoj temperaturi od 20°C
- Reznu ploču koristiti uvijek uz propisanu zaštitnu opremu na radu
- Uvijek koristite zaštitne paravane ili deke kada radite sa reznim pločama u blizini električnih uređaja
- Pri rezanju upotrebljavati samo ispravne i provjerene rezne ploče kako bi se izbjeglo njihovo pucanje
- Ne zaglavljivati i savijati ploče prilikom rezanja POVEĆAN RIZIK OD PUCANJA PLOČE
- Osigurati dobar kontakt rezne ploče sa površinom
- Uvijek izvršiti stezanje rezne ploče (ravna izvedba) sa metalnim prstenom usmjerenom ka mašini
- Pri radu sa kutnim brusilicama obavezno koristiti štitnik