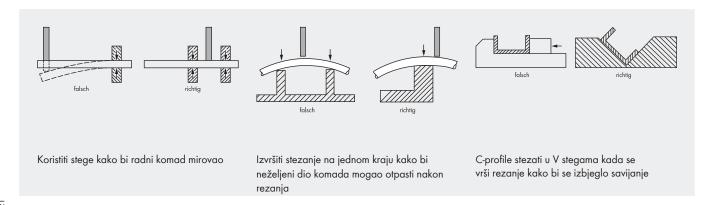

## Napomena

- Skladištiti na suhom mjestu na sobnoj temperaturi od 20°C
- Reznu ploču koristiti uvijek uz propisanu zaštitnu opremu na radu
- Uvijek koristite zaštitne paravane ili deke kada radite sa reznim pločama u blizini električnih uređaja
- Pri rezanju upotrebljavati samo ispravne i provjerene rezne ploče kako bi se izbjeglo njihovo pucanje
- Ne zaglavljivati i savijati ploče prilikom rezanja POVEĆAN RIZIK OD PUCANJA PLOČE
- Osigurati dobar kontakt rezne ploče sa površinom
- Uvijek izvršiti stezanje rezne ploče (ravna izvedba) sa metalnim prstenom usmjerenom ka mašini
- Pri radu sa kutnim brusilicama obavezno koristiti štitnik